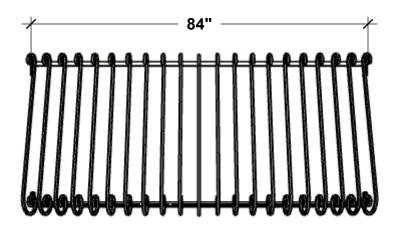

8) 320-0626

www.plantersunlimited.com

| PRODUCT DESCRIPTION    |          |                |        |    |         | SKU     |        | PREPARED FOR             | APPROVAL SIGNATURE |
|------------------------|----------|----------------|--------|----|---------|---------|--------|--------------------------|--------------------|
| BARCELONA FAUX BALCONY |          |                |        |    | ī       | 733-BAL |        |                          |                    |
| DIMENSIONS             | MATERIAL | COLOR / FINISH | REP    | DB | DATE    | REV     | ORDER# | PROJECT / SIDEMARK / IF# | APPROVAL DATE      |
|                        | STEEL    |                | Daniel | RM | 01/2025 |         |        |                          |                    |

### **SIZE COMPARISON**







# PLANTERS UNLIMITED

A Carlsbad Manufacturing Company

1 (888) 320-0626

www.plantersunlimited.com

#### **GENERAL NOTES**

Standard Offset (Front to Back)
 Custom sizes Available

Vertical Balusters no more than 4" Apart

4. Installation Hardware not Included

\*Made to Order \*None Refundable

| PRODUCT DESCRIPTION    |          |                |        |    |         | SKU     |        | PREPARED FOR             | APPROVAL SIGNATURE |
|------------------------|----------|----------------|--------|----|---------|---------|--------|--------------------------|--------------------|
| BARCELONA FAUX BALCONY |          |                |        |    | -       | 733-BAL |        |                          |                    |
| DIMENSIONS             | MATERIAL | COLOR / FINISH | REP