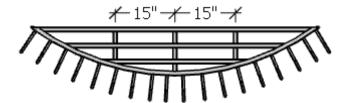

## FRONT VIEW TOP VIEW



For 60" Length



For 72" and 84" Length



**PERSPECTIVE VIEW** 

### **MOUNTING DETAIL**



| Standard Length Options |  |  |  |  |  |  |
|-------------------------|--|--|--|--|--|--|
| 60"                     |  |  |  |  |  |  |
| 72"                     |  |  |  |  |  |  |
| 84"                     |  |  |  |  |  |  |
| Standard Height Options |  |  |  |  |  |  |
| 36"                     |  |  |  |  |  |  |
| 42"                     |  |  |  |  |  |  |
| Color Options           |  |  |  |  |  |  |
| Black Powder Coat       |  |  |  |  |  |  |
| Bronze Tone Powder Coat |  |  |  |  |  |  |

#### **GENERAL NOTES**

Standard Offset (Front to Back)
 Custom sizes Available
 Standard Offset (Front to Back)
 Vertical Balusters no more than 4" Apart
 Installation Hardware not Included

\*Made to Order \*None Refundable

U N L I M I T