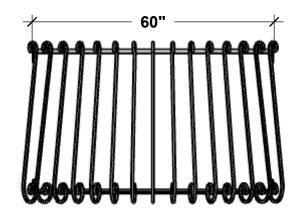

(888) 320-0626

www.plantersunlimited.com

| PRODUCT DESCRIPTION    |          |                |        |    |         | SKU     |        | PREPARED FOR             | APPROVAL SIGNATURE |
|------------------------|----------|----------------|--------|----|---------|---------|--------|--------------------------|--------------------|
| BARCELONA FAUX BALCONY |          |                |        |    | ī       | 733-BAL |        |                          |                    |
| DIMENSIONS             | MATERIAL | COLOR / FINISH | REP    | DB | DATE    | REV     | ORDER# | PROJECT / SIDEMARK / IF# | APPROVAL DATE      |
|                        | STEEL    |                | Daniel | RM | 01/2025 |         |        |                          |                    |

### **SIZE COMPARISON**







# PLANTERS UNLIMITED

A Carlsbad Manufacturing Company

1 (888) 320-0626

www.plantersunlimited.com

#### **GENERAL NOTES**

Standard Offset (Front to Back)
 Custom sizes Available

Vertical Balusters no more than 4" Apart

4. Installation Hardware not Included

\*Made to Order \*None Refundable

| PRODUCT DESCRIPTION    |          |                |        |    |         | SKU     |        | PREPARED FOR             | APPROVAL SIGNATURE |
|------------------------|----------|----------------|--------|----|---------|---------|--------|--------------------------|--------------------|
| BARCELONA FAUX BALCONY |          |                |        |    | -       | 733-BAL |        |                          |                    |
| DIMENSIONS             | MATERIAL | COLOR / FINISH | REP