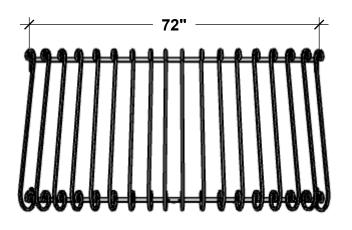

888) 320-0626

www.plantersunlimited.com

| PRODUCT DESCRIPTION    |          |                |        |    |         | SKU     |        | PREPARED FOR             | APPROVAL SIGNATURE |
|------------------------|----------|----------------|--------|----|---------|---------|--------|--------------------------|--------------------|
| BARCELONA FAUX BALCONY |          |                |        |    | ī       | 733-BAL |        |                          |                    |
| DIMENSIONS             | MATERIAL | COLOR / FINISH | REP    | DB | DATE    | REV     | ORDER# | PROJECT / SIDEMARK / IF# | APPROVAL DATE      |
|                        | STEEL    |                | Daniel | RM | 01/2025 |         |        |                          |                    |

### **SIZE COMPARISON**







# PLANTERS UNLIMITED

A Carlsbad Manufacturing Company

1 (888) 320-0626

www.plantersunlimited.com

#### **GENERAL NOTES**

Standard Offset (Front to Back)
 Custom sizes Available

Vertical Balusters no more than 4" Apart

4. Installation Hardware not Included

\*Made to Order \*None Refundable

| PRODUCT DESCRIPTION    |          |                |        |    |         | SKU     |        | PREPARED FOR             | APPROVAL SIGNATURE |
|------------------------|----------|----------------|--------|----|---------|---------|--------|--------------------------|--------------------|
| BARCELONA FAUX BALCONY |          |                |        |    | -       | 733-BAL |        |                          |                    |
| DIMENSIONS             | MATERIAL | COLOR / FINISH | REP