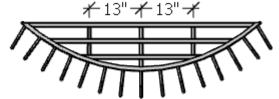

## FRONT VIEW TOP VIEW



For 60" Length



For 72" and 84" Length



**PERSPECTIVE VIEW** 

### **MOUNTING DETAIL**



| Standard Length Options |  |  |  |  |  |  |
|-------------------------|--|--|--|--|--|--|
| 60"                     |  |  |  |  |  |  |
| 72"                     |  |  |  |  |  |  |
| 84"                     |  |  |  |  |  |  |
| Standard Height Options |  |  |  |  |  |  |
| 36"                     |  |  |  |  |  |  |
| 42"                     |  |  |  |  |  |  |
| Color Options           |  |  |  |  |  |  |
| Black Powder Coat       |  |  |  |  |  |  |
| Bronze Tone Powder Coat |  |  |  |  |  |  |

#### **GENERAL NOTES**

Standard Offset (Front to Back)
 Custom sizes Available
 Standard Offset (Front to Back)
 Vertical Balusters no more than 4" Apart
 Installation Hardware not Included

\*Made to Order \*None