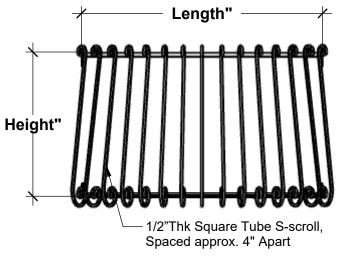

## FRONT VIEW TOP VIEW

For 60" Length

For 72" and 84" Length

**PERSPECTIVE VIEW** 

#### **GENERAL NOTES**

Standard Offset (Front to Back)
 Custom sizes Available
 Standard Offset (Front to Back)
 Vertical Balusters no more than 4" Apart
 Installation Hardware not Included

\*Made to Order \*None Refundable