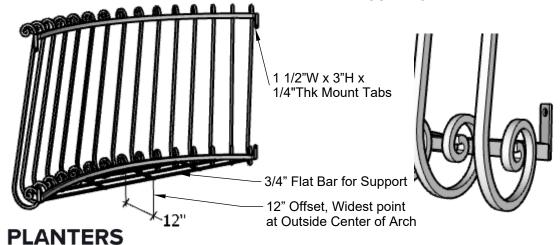

#### **GENERAL NOTES**

Standard Offset (Front to Back)
 Custom sizes Available

Vertical Balusters no more than 4" Apart

4. Installation Hardware not Included

\*Made to Order \*None Refundable

| PRODUCT DESCRIPTION    |          |                |        |    |         | SKU     |        | PREPARED FOR             | APPROVAL SIGNATURE |
|------------------------|----------|----------------|--------|----|---------|---------|--------|--------------------------|--------------------|
| BARCELONA FAUX BALCONY |          |                |        |    | -       | 733-BAL |        |                          |                    |
| DIMENSIONS             | MATERIAL | COLOR / FINISH | REP    | DB | DATE    | REV     | ORDER# | PROJECT / SIDEMARK / IF# | APPROVAL DATE      |
|                        | STEEL    |                | Daniel | RM | 01/2025 |         |        |                          |                    |