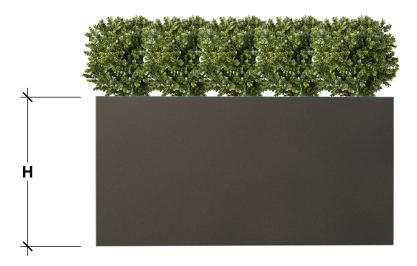

|                                                  |                  |                |                           |         |      |     |         |  |                          | GENERAL NOTES      |         |               |  |
|--------------------------------------------------|------------------|----------------|---------------------------|---------|------|-----|---------|--|--------------------------|--------------------|---------|---------------|--|
|                                                  | ITERS<br>MITED   |                |                           |         |      |     |         |  |                          | STANDARD DRAINAGE: | YES 🗌   | NO            |  |
| A Carlsbad Manu                                  | facturing Compan | y 1 (888) 320- | www.plantersunlimited.com |         |      |     |         |  |                          |                    |         |               |  |
| PRODUCT DESCRIPTION                              |                  |                |                           | SKU     |      |     |         |  | PREPARED FOR             |                    | APPROVA | AL SIGNATURE  |  |
| UV Outdoor Rated Azalea Shrub Divider in Planter |                  |                |                           | AH-AZLA |      |     |         |  |                          | -                  |         |               |  |
| DIMENSIONS                                       | MATERIAL         | COLOR / FINISH | REP                       | DB      | DATE | REV | ORDER # |  | PROJECT / SIDEMARK / IF# |                    |         | APPROVAL DATE |  |
| -                                                | -                | -              | -                         | IG      | -    | 1   | -       |  |                          |                    |         |               |  |