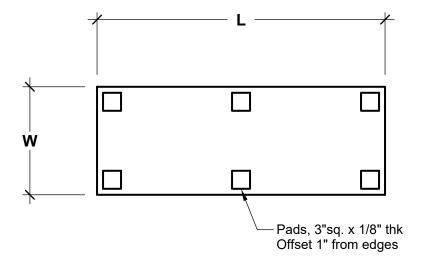

|                                                  |                  |                |                           |         |      |     |         |  |                          | GENERAL NOTES      |         |               |  |
|--------------------------------------------------|------------------|----------------|---------------------------|---------|------|-----|---------|--|--------------------------|--------------------|---------|---------------|--|
|                                                  | ITERS<br>MITED   |                |                           |         |      |     |         |  |                          | STANDARD DRAINAGE: | YES 🗌   | NO            |  |
| A Carlsbad Manu                                  | facturing Compan | y 1 (888) 320- | www.plantersunlimited.com |         |      |     |         |  |                          |                    |         |               |  |
| PRODUCT DESCRIPTION                              |                  |                |                           | SKU     |      |     |         |  | PREPARED FOR             |                    | APPROVA | AL SIGNATURE  |  |
| UV Outdoor Rated Azalea Shrub Divider in Planter |                  |                |                           | AH-AZLA |      |     |         |  |                          | -                  |         |               |  |
| DIMENSIONS                                       | MATERIAL         | COLOR / FINISH | REP                       | DB      | DATE | REV | ORDER # |  | PROJECT / SIDEMARK / IF# |                    |         | APPROVAL DATE |  |
| -                                                | -                | -              | -                         | IG      | -    | 1   | -       |  |                          |                    |         |               |  |