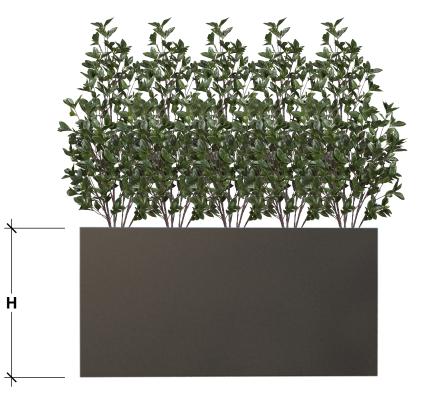

|                     |                                                       |                  |                   |                           |     |      |       |         |               | GENERAL NOTES      |                    |           |
|---------------------|-------------------------------------------------------|------------------|-------------------|---------------------------|-----|------|-------|---------|---------------|--------------------|--------------------|-----------|
| PLANTERS            |                                                       |                  |                   |                           |     |      |       |         |               | STANDARD DRAINAGE: | YES 🗌              |           |
|                     | A Carlsbad Manu                                       | facturing Compan | <br>y 1 (888) 320 | www.plantersunlimited.com |     |      |       |         |               |                    |                    |           |
| PRODUCT DESCRIPTION |                                                       |                  |                   |                           | SKU |      |       |         | PREPARED FOR  |                    | APPROVAL SIGNATURE |           |
|                     | UV OUTDOOR RATED 48" CHERRY LAUREL DIVIDER IN PLANTER |                  |                   |                           |     |      | AH-CL |         | -             |                    |                    |           |
|                     | DIMENSIONS                                            | MATERIAL         | COLOR / FINISH    | REP                       | DB  | DATE | REV   | ORDER # | PROJECT / SIE | DEMARK / IF#       | APPR               | OVAL DATE |
|                     | -                                                     | -                | -                 | -                         | IG  | -    | 1     | -       |               |                    |                    |           |