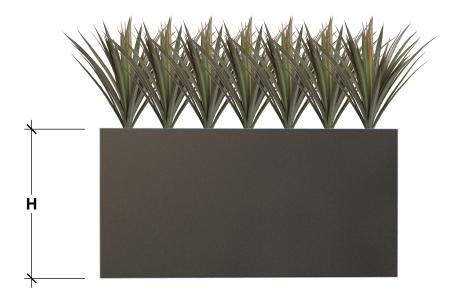

|                                             |                  |                |                  |         |      |           |         |  |               | GENERAL NOTES      |                    |  |
|---------------------------------------------|------------------|----------------|------------------|---------|------|-----------|---------|--|---------------|--------------------|--------------------|--|
|                                             | ITERS<br>MITED   |                |                  |         |      |           |         |  |               | STANDARD DRAINAGE: | YES NO             |  |
| A Carlsbad Manu                             | facturing Compan | y 1 (888) 320- | 1 (888) 320-0626 |         |      | sunlimite | ed.com  |  |               |                    |                    |  |
| PRODUCT DESCRIPTION                         |                  |                |                  |         | SKU  |           |         |  | PREPARED FOR  |                    | APPROVAL SIGNATURE |  |
| UV OUTDOOR RATED LIRIOPE DIVIDER IN PLANTER |                  |                |                  | AH-LIRI |      |           |         |  |               | -                  |                    |  |
| DIMENSIONS                                  | MATERIAL         | COLOR / FINISH | REP              | DB      | DATE | REV       | ORDER # |  | PROJECT / SIE | DEMARK / IF#       | APPROVAL DATE      |  |
| -                                           | -                | -              | -                | IG      | -    | 1         | -       |  |               |                    |                    |  |