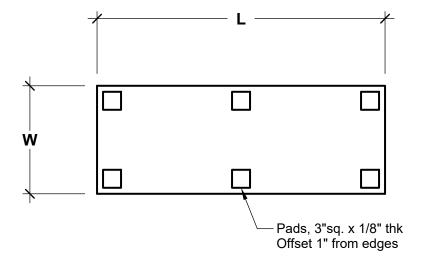

|                                             |                  |                |                  |         |      |           |         |  |               | GENERAL NOTES      |                    |  |
|---------------------------------------------|------------------|----------------|------------------|---------|------|-----------|---------|--|---------------|--------------------|--------------------|--|
|                                             | ITERS<br>MITED   |                |                  |         |      |           |         |  |               | STANDARD DRAINAGE: | YES NO             |  |
| A Carlsbad Manu                             | facturing Compan | y 1 (888) 320- | 1 (888) 320-0626 |         |      | sunlimite | ed.com  |  |               |                    |                    |  |
| PRODUCT DESCRIPTION                         |                  |                |                  |         | SKU  |           |         |  | PREPARED FOR  |                    | APPROVAL SIGNATURE |  |
| UV OUTDOOR RATED LIRIOPE DIVIDER IN PLANTER |                  |                |                  | AH-LIRI |      |           |         |  |               | -                  |                    |  |
| DIMENSIONS                                  | MATERIAL         | COLOR / FINISH | REP              | DB      | DATE | REV       | ORDER # |  | PROJECT / SIE | DEMARK / IF#       | APPROVAL DATE      |  |
| -                                           | -                | -              | -                | IG      | -    | 1         | -       |  |               |                    |                    |  |