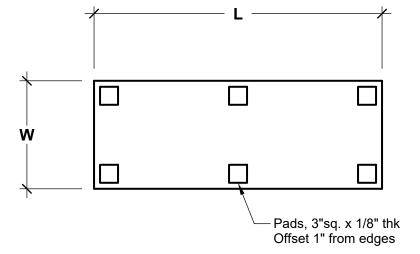

|                                                   |                  |                |                  |       |      |           |         |  |                          | GENERAL NOTES      |                    |
|---------------------------------------------------|------------------|----------------|------------------|-------|------|-----------|---------|--|--------------------------|--------------------|--------------------|
|                                                   | ITERS<br>MITED   |                |                  |       |      |           |         |  |                          | STANDARD DRAINAGE: | YES NO             |
| A Carlsbad Manu                                   | facturing Compan | y 1 (888) 320- | 1 (888) 320-0626 |       |      | sunlimite | ed.com  |  |                          |                    |                    |
| PRODUCT DESCRIPTION                               |                  |                |                  |       | SKU  |           |         |  | PREPARED FOR             |                    | APPROVAL SIGNATURE |
| UV OUTDOOR RATED HORSETAIL REED GROVES IN PLANTER |                  |                |                  | AH-RE |      |           |         |  |                          | -                  |                    |
| DIMENSIONS                                        | MATERIAL         | COLOR / FINISH | REP              | DB    | DATE | REV       | ORDER # |  | PROJECT / SIDEMARK / IF# |                    | APPROVAL DATE      |
| -                                                 | -                | -              | -                | IG    | -    | 1         | -       |  |                          |                    |                    |