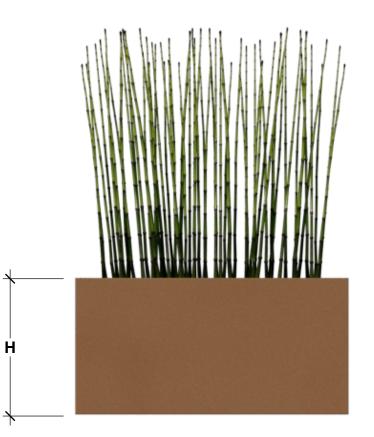

|                                                   |                  |                |                  |       |      |           |         |  |                          | GENERAL NOTES      |                    |
|---------------------------------------------------|------------------|----------------|------------------|-------|------|-----------|---------|--|--------------------------|--------------------|--------------------|
|                                                   | ITERS<br>MITED   |                |                  |       |      |           |         |  |                          | STANDARD DRAINAGE: | YES NO             |
| A Carlsbad Manu                                   | facturing Compan | y 1 (888) 320- | 1 (888) 320-0626 |       |      | sunlimite | ed.com  |  |                          |                    |                    |
| PRODUCT DESCRIPTION                               |                  |                |                  |       | SKU  |           |         |  | PREPARED FOR             |                    | APPROVAL SIGNATURE |
| UV OUTDOOR RATED HORSETAIL REED GROVES IN PLANTER |                  |                |                  | AH-RE |      |           |         |  |                          | -                  |                    |
| DIMENSIONS                                        | MATERIAL         | COLOR / FINISH | REP              | DB    | DATE | REV       | ORDER # |  | PROJECT / SIDEMARK / IF# |                    | APPROVAL DATE      |
| -                                                 | -                | -              | -                | IG    | -    | 1         | -       |  |                          |                    |                    |