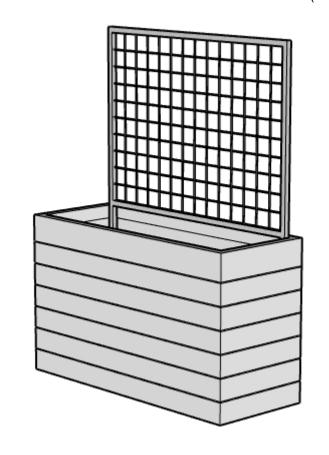

Trellis Placement Options:

**PERSPECTIVE VIEW** 

Offset Mount (Trellis placed to back of planter)

Centered Mount (Trellis placed in center )