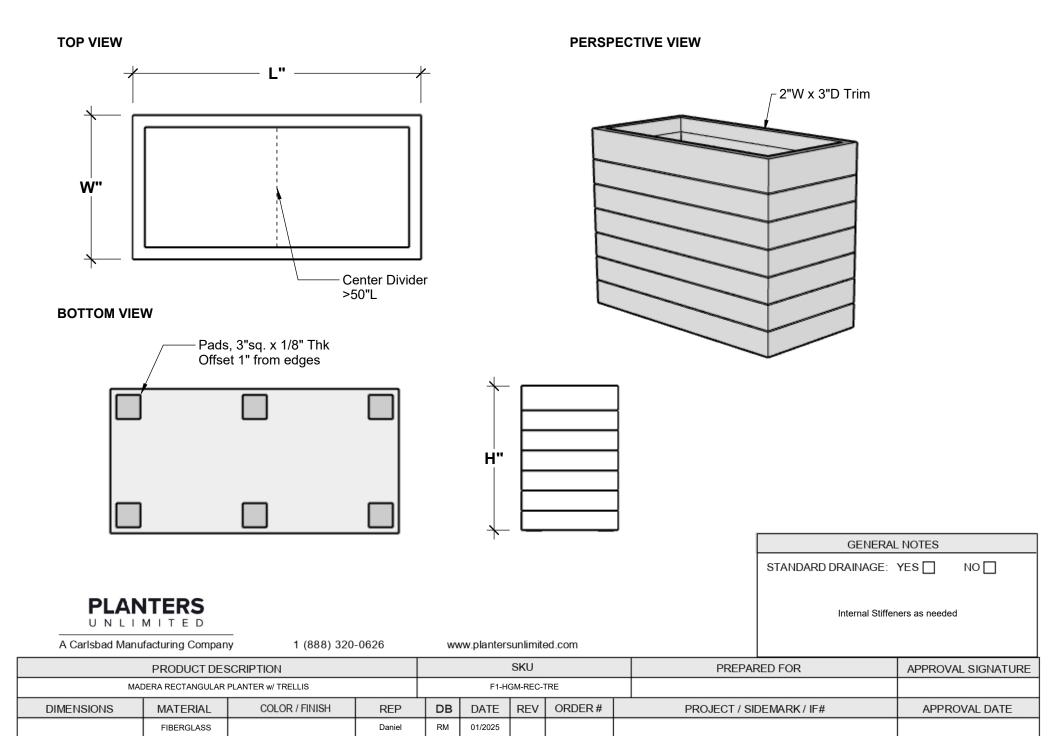

## PLANTERS UNLIMITED

A Carlsbad Manufacturing Company

1 (888) 320-0626

www.plantersunlimited.com

| GENERAL NOTES                 |  |  |  |  |  |  |  |  |  |
|-------------------------------|--|--|--|--|--|--|--|--|--|
| STANDARD DRAINAGE: YES NO NO  |  |  |  |  |  |  |  |  |  |
| Internal Stiffeners as needed |  |  |  |  |  |  |  |  |  |

| PRODUCT DESCRIPTION                   |            |                |        |                |         | SKU |        | PREPARED FOR             | APPROVAL SIGNATURE |
|---------------------------------------|------------|----------------|--------|----------------|---------|-----|--------|--------------------------|--------------------|
| MADERA RECTANGULAR PLANTER w/ TRELLIS |            |                |        | F1-HGM-REC-TRE |         |     |        |                          |                    |
| DIMENSIONS                            | MATERIAL   | COLOR / FINISH | REP    | DB             | DATE    | REV | ORDER# | PROJECT / SIDEMARK / IF# | APPROVAL DATE      |
|                                       | FIBERGLASS |                | Daniel | RM             | 01/2025 |     |        |                          |                    |