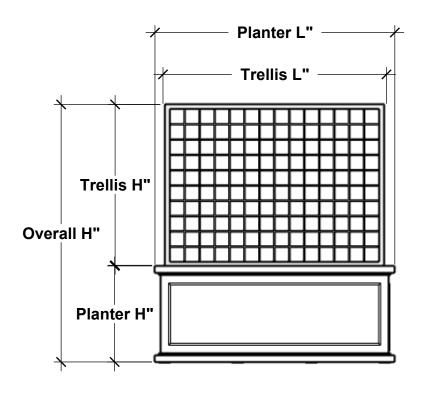

| PRODUCT DESCRIPTION                    |            |                |        | SKU            |         |     |        | PREPARED FOR             | APPROVAL SIGNATURE |
|----------------------------------------|------------|----------------|--------|----------------|---------|-----|--------|--------------------------|--------------------|
| KESWICK RECTANGULAR PLANTER w/ TRELLIS |            |                |        | F1-KES-REC-TRE |         |     |        |                          |                    |
| DIMENSIONS                             | MATERIAL   | COLOR / FINISH | REP    | DB             | DATE    | REV | ORDER# | PROJECT / SIDEMARK / IF# | APPROVAL DATE      |
|                                        | FIBERGLASS |                | Daniel | RM             | 01/2025 |     |        |                          |                    |

| PRODUCT DESCRIPTION |                                        |                |        | SKU |         |          |        | PREPARED FOR             | APPROVAL SIGNATURE |
|---------------------|----------------------------------------|----------------|--------|-----|---------|----------|--------|--------------------------|--------------------|
| KES                 | KESWICK RECTANGULAR PLANTER w/ TRELLIS |                |        |     | F1-K    | ES-REC-1 | RE     |                          |                    |
| DIMENSIONS          | MATERIAL                               | COLOR / FINISH | REP    | DB  | DATE    | REV      | ORDER# | PROJECT / SIDEMARK / IF# | APPROVAL DATE      |
|                     | FIBERGLASS                             |                | Daniel | RM  | 01/2025 |          |        |                          |                    |