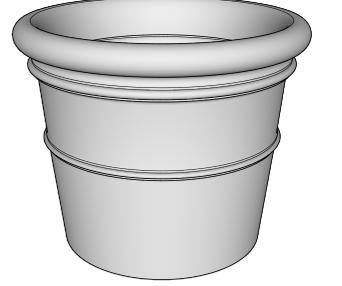

## FRONT VIEW

| → Dia →             |                  |                   |                  |       |      |          |         |                          | GENERAL NOTES      |                    |
|---------------------|------------------|-------------------|------------------|-------|------|----------|---------|--------------------------|--------------------|--------------------|
|                     | ITERS<br>MITED   |                   |                  |       |      |          |         |                          | STANDARD DRAINAGE: | YES NO             |
| A Carlsbad Manu     | facturing Compan | <br>y 1 (888) 320 | 1 (888) 320-0626 |       |      | sunlimit | ed.com  |                          |                    |                    |
| PRODUCT DESCRIPTION |                  |                   |                  |       |      | SKU      |         | PREPARED FOR             |                    | APPROVAL SIGNATURE |
| Banded Planter      |                  |                   |                  | P44-R |      |          |         | N/A                      |                    |                    |
| DIMENSIONS          | MATERIAL         | COLOR / FINISH    | REP              | DB    | DATE | REV      | ORDER # | PROJECT / SIDEMARK / IF# |                    | APPROVAL DATE      |
| -                   | -                | -                 | -                | IG    | -    | -        | -       | N/A                      |                    |                    |