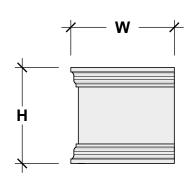

### FRONT VIEW

# H L

### PERSPECTIVE VIEW

| SIZE: |  |
|-------|--|
| 24"   |  |
| 30"   |  |
| 36"   |  |
| 42"   |  |
| 48"   |  |
| 60"   |  |
| 72"   |  |

# **SIDE VIEW**





# PLANTERS UNLIMITED

A Carlsbad Manufacturing Company

1 (888) 320-0626

www.plantersunlimited.com

# **GENERAL NOTES**

- Direct Mount, trim is flush with back panel
- The window box is made of 1/2" thick PVC. Trim adds 1-1/4" to length and 5/8" to width.

| PRODUCT DESCRIPTION                |          |                |     | SKU    |      |     |        | PREPARED FOR  |             | APPROVAL SIGNATURE |
|------------------------------------|----------|----------------|-----|--------|------|-----|--------|---------------|-------------|--------------------|
| Laguna PVC Direct Mount Window Box |          |                |     | A2-015 |      |     |        |               | -           |                    |
| DIMENSIONS                         | MATERIAL | COLOR / FINISH | REP |