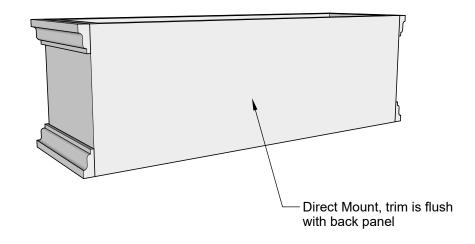

### PERSPECTIVE VIEW

| SIZE: |  |
|-------|--|
| 24"   |  |
| 30"   |  |
| 36"   |  |
| 42"   |  |
| 48"   |  |
| 60"   |  |
| 72"   |  |

# **GENERAL NOTES**

- Direct Mount, trim is flush with back panel
- The window box is made of 1/2" thick PVC. Trim adds 1-1/4" to length and 5/8" to width.

| PRODUCT DESCRIPTION                |          |                |     | SKU    |      |     |        | PREPARED FOR  |             | APPROVAL SIGNATURE |
|------------------------------------|----------|----------------|-----|--------|------|-----|--------|---------------|-------------|--------------------|
| Laguna PVC Direct Mount Window Box |          |                |     | A2-015 |      |     |        |               | -           |                    |
| DIMENSIONS                         | MATERIAL | COLOR / FINISH | REP | DB     | DATE | REV | ORDER# | PROJECT / SID | EMARK / IF# | APPROVAL DATE      |
| -                                  | PVC      | -              | -   | IG     | -    | 1   | -      |               |             |                    |