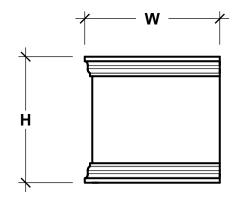

## SIDE VIEW

|                                            |                |                  |     |    |                   |        |   |  |                          | GENERAL NOTES                                                     |                  |              |
|--------------------------------------------|----------------|------------------|-----|----|-------------------|--------|---|--|--------------------------|-------------------------------------------------------------------|------------------|--------------|
|                                            | ITERS          |                  |     |    |                   |        |   |  |                          | STANDARD DRAINAGE:                                                | YES 🗹            | NO           |
|                                            | MITED          | _                |     |    |                   |        |   |  |                          | -3"H x 3/4" Thk Cleat Mour<br>- The Window box is made of 1" thic | ck PVC. Trim add |              |
| A Carlsbad Manu                            | y 1 (888) 320- | 1 (888) 320-0626 |     |    | sunlimite         | ed.com |   |  | 1-1/16" to width         |                                                                   |                  |              |
| PRODUCT DESCRIPTION                        |                |                  |     |    | SKU               |        |   |  | PREPARED FOR             |                                                                   | APPROVA          | AL SIGNATURE |
| LAGUNA XL CLEAT MOUNTING SYSTEM WINDOW BOX |                |                  |     |    | A2-950            |        |   |  | _                        |                                                                   |                  |              |
| DIMENSIONS                                 | MATERIAL       | COLOR / FINISH   | REP | DB | B DATE REV ORDER# |        |   |  | PROJECT / SIDEMARK / IF# |                                                                   | APPROVAL DATE    |              |
| -                                          | PVC            | -                | -   | IG | 01/28/2025        | 1      | - |  |                          |                                                                   |                  |              |