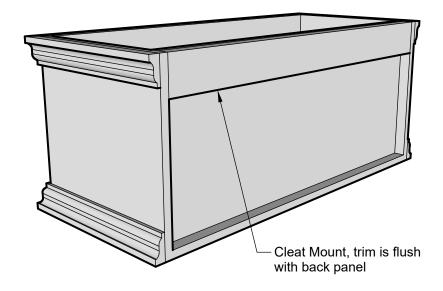

## SIDE VIEW

|                                            |                |                  |     |    |                   |        |   |  |                          | GENERAL NOTES                                                     |                  |              |
|--------------------------------------------|----------------|------------------|-----|----|-------------------|--------|---|--|--------------------------|-------------------------------------------------------------------|------------------|--------------|
|                                            | ITERS          |                  |     |    |                   |        |   |  |                          | STANDARD DRAINAGE:                                                | YES 🗹            | NO           |
|                                            | MITED          | _                |     |    |                   |        |   |  |                          | -3"H x 3/4" Thk Cleat Mour<br>- The Window box is made of 1" thic | ck PVC. Trim add |              |
| A Carlsbad Manu                            | y 1 (888) 320- | 1 (888) 320-0626 |     |    | sunlimite         | ed.com |   |  | 1-1/16" to width         |                                                                   |                  |              |
| PRODUCT DESCRIPTION                        |                |                  |     |    | SKU               |        |   |  | PREPARED FOR             |                                                                   | APPROVA          | AL SIGNATURE |
| LAGUNA XL CLEAT MOUNTING SYSTEM WINDOW BOX |                |                  |     |    | A2-950            |        |   |  | _                        |                                                                   |                  |              |
| DIMENSIONS                                 | MATERIAL       | COLOR / FINISH   | REP | DB | B DATE REV ORDER# |        |   |  | PROJECT / SIDEMARK / IF# |                                                                   | APPROVAL DATE    |              |
| -                                          | PVC            | -                | -   | IG | 01/28/2025        | 1      | - |  |                          |                                                                   |                  |              |