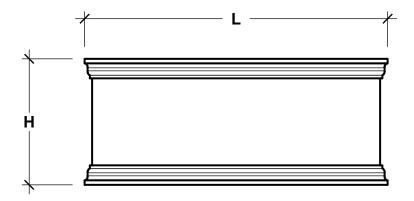

## SIDE VIEW

|                                            |                |                  |     |    |                   |        |   |  |                          | GENERAL NOTES                                                     |                  |              |
|--------------------------------------------|----------------|------------------|-----|----|-------------------|--------|---|--|--------------------------|-------------------------------------------------------------------|------------------|--------------|
|                                            | ITERS          |                  |     |    |                   |        |   |  |                          | STANDARD DRAINAGE:                                                | YES 🗹            | NO           |
|                                            | MITED          | _                |     |    |                   |        |   |  |                          | -3"H x 3/4" Thk Cleat Mour<br>- The Window box is made of 1" thic | ck PVC. Trim add |              |
| A Carlsbad Manu                            | y 1 (888) 320- | 1 (888) 320-0626 |     |    | sunlimite         | ed.com |   |  | 1-1/16" to width         |                                                                   |                  |              |
| PRODUCT DESCRIPTION                        |                |                  |     |    | SKU               |        |   |  | PREPARED FOR             |                                                                   | APPROVA          | AL SIGNATURE |
| LAGUNA XL CLEAT MOUNTING SYSTEM WINDOW BOX |                |                  |     |    | A2-950            |        |   |  | _                        |                                                                   |                  |              |
| DIMENSIONS                                 | MATERIAL       | COLOR / FINISH   | REP | DB | B DATE REV ORDER# |        |   |  | PROJECT / SIDEMARK / IF# |                                                                   | APPROVAL DATE    |              |
| -                                          | PVC            | -                | -   | IG | 01/28/2025        | 1      | - |  |                          |                                                                   |                  |              |