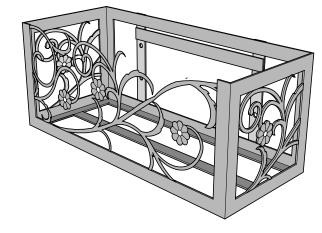

## **GENERAL NOTES**

- Frame 3/16" x 1" Angle Aluminum - Bottom/Rear Supports 3/16" x 1" Aluminum Flat Bar - Aluminum Floral Panels (KM 11-750)

Mounting Holes 3/8"

- 7mm clearance between back bars to allow 0.25" lag bolt to mount anywhere along slot