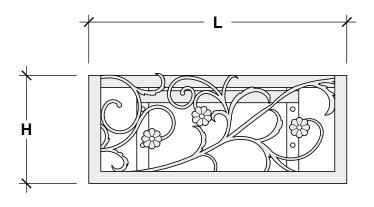

## Size: 24" 30" 36" 42" 48" 60" 72"

## **SIDE VIEW**

## **GENERAL NOTES**

- Frame 3/16" x 1" Angle Aluminum - Bottom/Rear Supports 3/16" x 1" Aluminum Flat Bar - Aluminum Floral Panels (KM 11-750)

Mounting Holes 3/8"

- 7mm clearance between back bars to allow 0.25" lag bolt to mount anywhere along slot