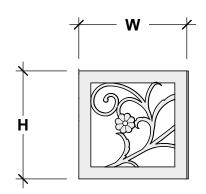

## Size: 24" 30" 36" 42" 48" 60" 72"



## **SIDE VIEW**



## **PLANTERS** UNLIMITED

A Carlsbad Manufacturing Company

1 (888) 320-0626

www.plantersunlimited.com

## **GENERAL NOTES**

- Frame 3/16" x 1" Angle Aluminum - Bottom/Rear Supports 3/16" x 1" Aluminum Flat Bar - Aluminum Floral Panels (KM 11-750)

Mounting Holes 3/8"

- 7mm clearance between back bars to allow 0.25" lag bolt to mount anywhere along slot

| PRODUCT DESCRIPTION            |          |                |     |    |      | SKU    |        | PREPARED FOR             | APPROVAL SIGNATURE |
|--------------------------------|----------|----------------|-----|----|------|--------|--------|--------------------------|--------------------|
| French Quarter Cast Window Box |          |                |     |    |      | CM-701 |        | -                        |